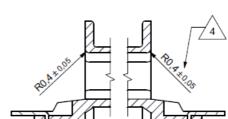

Change Description: Added radius R0.4±0.05 in the inlet of center leg – see below

A-A (4:1)

| e change is int       | roduced with immedia                                         | te effect.         |                         |                          |       |
|-----------------------|--------------------------------------------------------------|--------------------|-------------------------|--------------------------|-------|
|                       |                                                              |                    |                         |                          |       |
|                       |                                                              |                    |                         |                          |       |
|                       |                                                              |                    |                         |                          |       |
|                       |                                                              |                    |                         |                          |       |
|                       |                                                              |                    |                         |                          |       |
|                       |                                                              |                    |                         |                          |       |
|                       |                                                              |                    |                         |                          |       |
|                       |                                                              |                    |                         |                          |       |
|                       |                                                              |                    |                         |                          |       |
|                       |                                                              |                    |                         |                          |       |
|                       |                                                              |                    |                         |                          |       |
|                       |                                                              |                    |                         |                          |       |
|                       |                                                              |                    |                         |                          |       |
|                       |                                                              |                    |                         |                          |       |
|                       |                                                              |                    |                         |                          |       |
|                       |                                                              |                    |                         |                          |       |
|                       |                                                              |                    |                         |                          |       |
|                       |                                                              |                    |                         |                          |       |
|                       |                                                              |                    |                         |                          |       |
|                       |                                                              |                    |                         |                          |       |
|                       |                                                              |                    |                         |                          |       |
|                       |                                                              |                    |                         |                          |       |
|                       |                                                              |                    |                         |                          |       |
|                       |                                                              |                    |                         |                          |       |
|                       |                                                              |                    |                         |                          |       |
|                       |                                                              |                    |                         |                          |       |
|                       |                                                              |                    |                         |                          |       |
|                       |                                                              |                    |                         |                          |       |
|                       |                                                              |                    |                         |                          |       |
|                       |                                                              |                    |                         |                          |       |
|                       |                                                              |                    |                         |                          |       |
|                       |                                                              |                    |                         |                          |       |
|                       |                                                              |                    |                         |                          |       |
|                       |                                                              |                    |                         |                          |       |
|                       |                                                              |                    |                         |                          |       |
| and by: Forro         | suba Pradust Managar                                         | mont               |                         |                          |       |
|                       | cube Product Manager                                         |                    | os offico, which will a | lea cupport you          |       |
|                       | on please contact your near<br>questions. The addresses of o |                    |                         |                          | om    |
| ii aiiy auuiliOiidi ( | juestions. The addresses of (                                | Jul Worldwide Sale | anetwork are presen     | iteu at www.ieiTUXCuDe.C | JIIU. |
|                       |                                                              |                    |                         |                          |       |
|                       |                                                              |                    |                         |                          |       |
|                       |                                                              |                    |                         |                          |       |
|                       |                                                              |                    |                         |                          |       |
|                       |                                                              |                    |                         |                          |       |