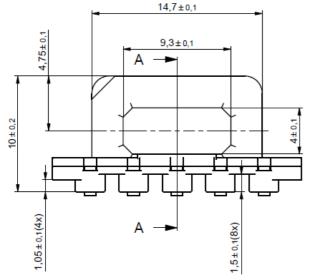

Change Description: Added radius R0.4±0.05 in the inlet of center leg – see below

A-A (4:1)

| e change is int       | roduced with immedia                                         | te effect.         |                         |                          |       |
|-----------------------|--------------------------------------------------------------|--------------------|-------------------------|--------------------------|-------|
|                       |                                                              |                    |                         |                          |       |
|                       |                                                              |                    |                         |                          |       |
|                       |                                                              |                    |                         |                          |       |
|                       |                                                              |                    |                         |                          |       |
|                       |                                                              |                    |                         |                          |       |
|                       |                                                              |                    |                         |                          |       |
|                       |                                                              |                    |                         |                          |       |
|                       |                                                              |                    |                         |                          |       |
|                       |                                                              |                    |                         |                          |       |
|                       |                                                              |                    |                         |                          |       |
|                       |                                                              |                    |                         |                          |       |
|                       |                                                              |                    |                         |                          |       |
|                       |                                                              |                    |                         |                          |       |
|                       |                                                              |                    |                         |                          |       |
|                       |                                                              |                    |                         |                          |       |
|                       |                                                              |                    |                         |                          |       |
|                       |                                                              |                    |                         |                          |       |
|                       |                                                              |                    |                         |                          |       |
|                       |                                                              |                    |                         |                          |       |
|                       |                                                              |                    |                         |                          |       |
|                       |                                                              |                    |                         |                          |       |
|                       |                                                              |                    |                         |                          |       |
|                       |                                                              |                    |                         |                          |       |
|                       |                                                              |                    |                         |                          |       |
|                       |                                                              |                    |                         |                          |       |
|                       |                                                              |                    |                         |                          |       |
|                       |                                                              |                    |                         |                          |       |
|                       |                                                              |                    |                         |                          |       |
|                       |                                                              |                    |                         |                          |       |
|                       |                                                              |                    |                         |                          |       |
|                       |                                                              |                    |                         |                          |       |
|                       |                                                              |                    |                         |                          |       |
|                       |                                                              |                    |                         |                          |       |
|                       |                                                              |                    |                         |                          |       |
|                       |                                                              |                    |                         |                          |       |
| and by: Forro         | suba Pradust Managar                                         | mont               |                         |                          |       |
|                       | cube Product Manager                                         |                    | os offico, which will a | lea cupport you          |       |
|                       | on please contact your near<br>questions. The addresses of o |                    |                         |                          | om    |
| ii aiiy auuiliOiidi ( | juestions. The addresses of (                                | Jul Worldwide Sale | anetwork are presen     | iteu at www.ieiTUXCuDe.C | JIIU. |
|                       |                                                              |                    |                         |                          |       |
|                       |                                                              |                    |                         |                          |       |
|                       |                                                              |                    |                         |                          |       |
|                       |                                                              |                    |                         |                          |       |
|                       |                                                              |                    |                         |                          |       |